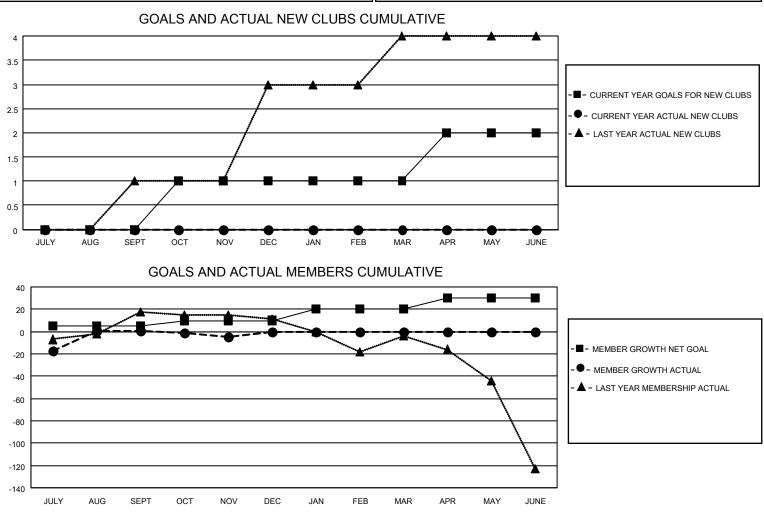

## LOCATION ARIZONA

District 21 N

Results as of: 11/30/2021

| Clubs                 |               |           |               | Members               |                          |                         |                                                    |
|-----------------------|---------------|-----------|---------------|-----------------------|--------------------------|-------------------------|----------------------------------------------------|
| RESULTS FOR 2021-2022 |               |           |               | RESULTS FOR 2021-2022 |                          |                         |                                                    |
| QUARTER               | NEW CLUB GOAL | NEW CLUBS | DROPPED CLUBS | QUARTER ME            | EMBER GROWTH NET<br>GOAL | MEMBER GROWTH<br>ACTUAL | DROPPED<br>MEMBERS ACTUAL<br>(including transfers) |
| JULY/AUG/SEPT         | 0             | 0         | 1             | JULY/AUG/SEPT         | 5                        | 63                      | 51                                                 |
| OCT/NOV/DEC           | 1             | 0         | 0             | OCT/NOV/DEC           | 5                        | 21                      | 20                                                 |
| JAN/FEB/MAR           | 0             | 0         | 0             | JAN/FEB/MAR           | 10                       | 0                       | 0                                                  |
| APR/MAY/JUNE          | 1             | 0         | 0             | APR/MAY/JUNE          | 10                       | 0                       | 0                                                  |